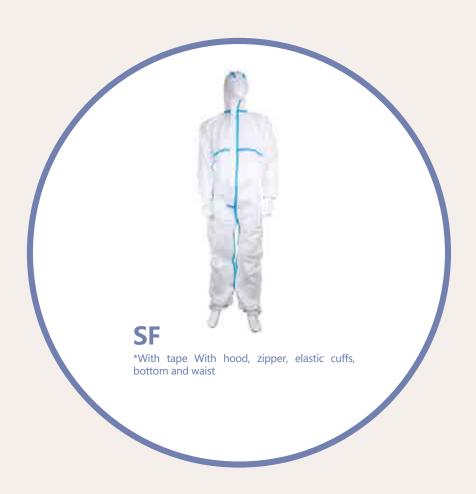

### Coverall Type4/5/6

## **F** ○ S ISO 13485

| Size:    | S-XXXL                           |
|----------|----------------------------------|
| Color:   | White or other customized colors |
| Packing: | 1pc/bag, 50bags/ctn              |