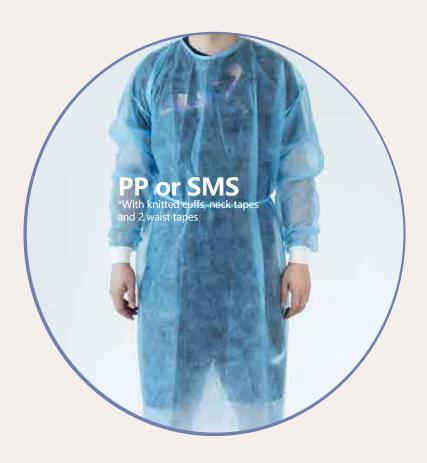

#### **Isolation Gown With Knitted Cuffs**

# **FD∕ C** € **(2)** ISO 13485

| Size:    | S-XXXL                                             |
|----------|----------------------------------------------------|
| Color:   | Yellow, Blue or other customized colors            |
| Packing: | 10pc/bags, 10bags/ctn or packing can be customized |