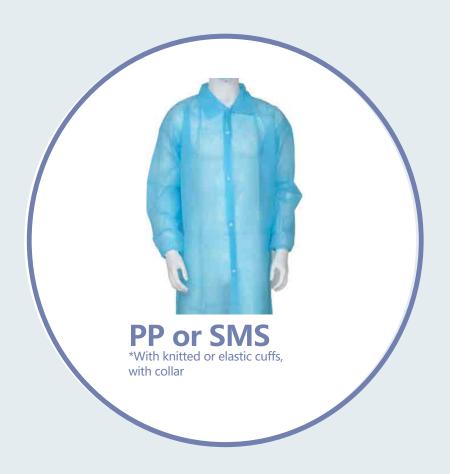

### Lab Coat With Button Closure

# **FD∕ C € (2)** ISO 13485

| Size:    | S-XXXL                                         |
|----------|------------------------------------------------|
| Color:   | Yellow, Blue or other customized colors        |
| Packing: | 1pc/bags, 50bags/ctn or packing can customized |