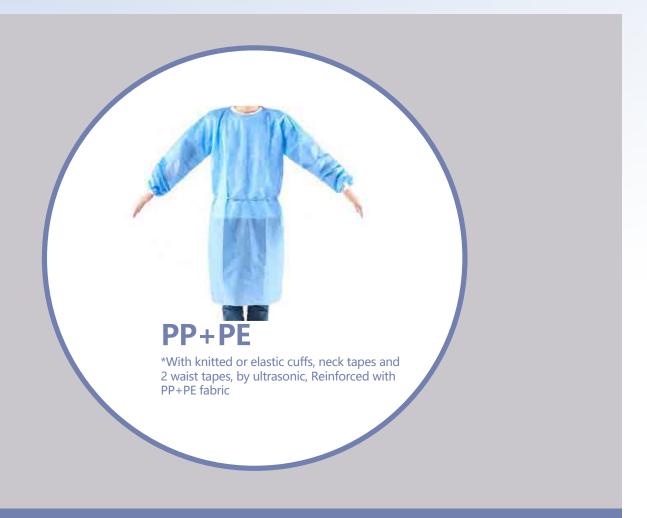

#### **Isolation Gown By Ultrasonic**

## **FD∕A C** € **②** ISO 13485

| Size:    | S-XXXL                                           |
|----------|--------------------------------------------------|
| Color:   | Blue or other customized colors                  |
| Packing: | 1pc/bag, 50bags/ctn or packing can be customized |